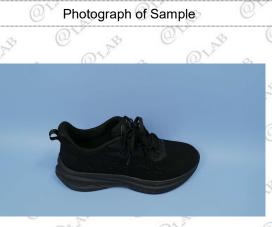

## **Specimen Description**

| No. | 27<br> | Name              | 04 .0            | O <sup>v</sup> E | escription | 3    | Other No | ote 🔍 |
|-----|--------|-------------------|------------------|------------------|------------|------|----------|-------|
| _1# | 04     | Shoe              | 04 3             | 0 <sup>v</sup>   | Þ          | QY . | \$ °1    | A.    |
|     | QV     | 3 Q <sup>12</sup> | ~ O <sup>~</sup> | <u>s</u> (       | DV S       | Q    | 2 O      | 2     |